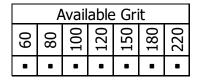

#### Recommendations

• Select grit number of abrasive paper suitable to the sanding surface

| Appliacation              | Grit No.  |
|---------------------------|-----------|
| Cutting down Wood surface | #60-#120  |
| Surface Condition         | #150-#220 |
| Wall putty                | #60-#220  |